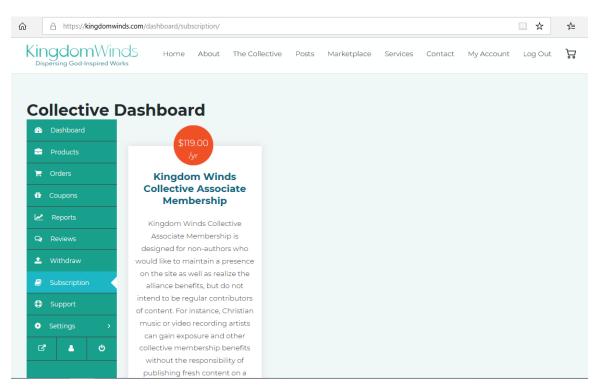

After selecting Manage Store and User Settings – you will be at the Collective Dashboard. **Select Subscriptions** from the left rail.

| KingdomWing<br>Dispersing God-Inspired Works                             | S Home About The Colle                                                | ective Posts M   | Marketplace Services | Contact My Account | Log Out 🍃                |
|--------------------------------------------------------------------------|-----------------------------------------------------------------------|------------------|----------------------|--------------------|--------------------------|
| Collective Da                                                            | ashboard                                                              |                  |                      |                    |                          |
| Dashboard     Products     Orders                                        | Start with adding a Banner to gain                                    | profile progress |                      |                    |                          |
| Coupons                                                                  | Sales<br>\$0.00                                                       |                  | Sales this Month     |                    |                          |
| Reviews     Withdraw                                                     | Earning<br>\$0.00<br>Pageview<br>0                                    |                  | Number of orders.    |                    |                          |
| <ul> <li>Subscription</li> <li>Support</li> <li>Settings &gt;</li> </ul> | Order<br>O                                                            |                  |                      |                    |                          |
|                                                                          | Total 0<br>Completed 0                                                |                  | 0 <b>0-0-0-0-0-0</b> |                    | ul <b>0-0-0</b>          |
|                                                                          | Completed 0<br>Pending 0<br>Processing 0<br>Cancelled 0<br>Refunded 0 |                  | Site Maintenance     |                    | See All<br>15<br>Tuesday |

Once Subscription selected – you will be able to view your subscription package