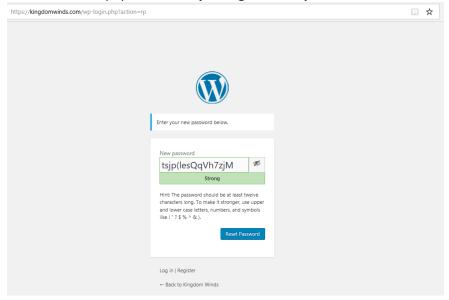

#### Screen will auto populate with system generated password.

Note - It is recommended you jot down, or copy to your clipboard, the system generated password in case you want to use it going forward.

**If User wants to create a new (non-system generated) password**, simply delete system generated password and enter new password. *Note - It is recommended you jot down, or copy to your clipboard, your new password. WordPress Password requirements are very strict.* 

Your WordPress password should meet the following requirements:

- Include numbers, capitals, special characters (@, #, \*, etc.)
- Be long (10 characters minimum; 50 characters ideal)
- Can include spaces and be a passphrase (Just don't use the same password in multiple places)
- Change passwords every 120 days, or 4 months

**Click Reset Password** with either the system generated password - or- a new password populated in the New Password field.

After clicking Reset Password you will receive confirmation your password has been changed. **Click LogIn** with your user name and (new) password.