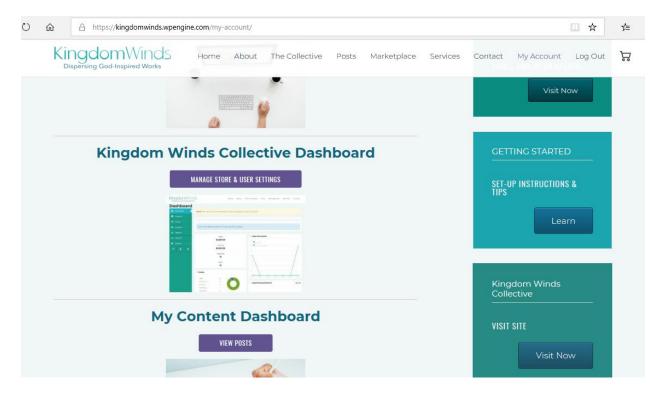

# **II.** Purchase the Collective Member Subscription Package

From the My Accounts page – navigate to the Manage Store and User Settings

| KingdomWinds Home About The Collective Posts Marketplace Services<br>Dispersing God Inspired Works                      | Contact My Account Log Out 🔀                      |
|-------------------------------------------------------------------------------------------------------------------------|---------------------------------------------------|
|                                                                                                                         | Resource Center                                   |
| Kingdom Winds Collective Dashboard                                                                                      | TOOLS AND INFORMATION                             |
| MANAGE STORE & USER SETTINGS                                                                                            | Visit Now                                         |
| new member goes to manage store<br>& user settings to view and<br>purchase subscription package<br>My Content Dashboard | GETTING STARTED<br>SET-UP INSTRUCTIONS &<br>Learn |
|                                                                                                                         | Kingdom Winds<br>Collective<br>VISIT SITE         |

After selecting Manage Store and User Settings – you will be at the Collective Dashboard. **Select Subscriptions** from the left rail.

| KingdomWing<br>Dispersing God-Inspired Works                             | S Home About The Colle                                                | ective Posts M   | Marketplace Services | Contact My Account | Log Out 🍃                |
|--------------------------------------------------------------------------|-----------------------------------------------------------------------|------------------|----------------------|--------------------|--------------------------|
| Collective Da                                                            | ashboard                                                              |                  |                      |                    |                          |
| Dashboard     Products     Orders                                        | Start with adding a Banner to gain                                    | profile progress |                      |                    |                          |
| Coupons                                                                  | Sales<br>\$0.00                                                       |                  | Sales this Month     |                    |                          |
| Reviews     Withdraw                                                     | Earning<br>\$0.00<br>Pageview<br>0                                    |                  | Number of orders.    |                    |                          |
| <ul> <li>Subscription</li> <li>Support</li> <li>Settings &gt;</li> </ul> | Order<br>O                                                            |                  |                      |                    |                          |
|                                                                          | Total 0<br>Completed 0                                                |                  | 0 <b>0-0-0-0-0-0</b> |                    | ul <b>0-0-0</b>          |
|                                                                          | Completed 0<br>Pending 0<br>Processing 0<br>Cancelled 0<br>Refunded 0 |                  | Site Maintenance     |                    | See All<br>15<br>Tuesday |