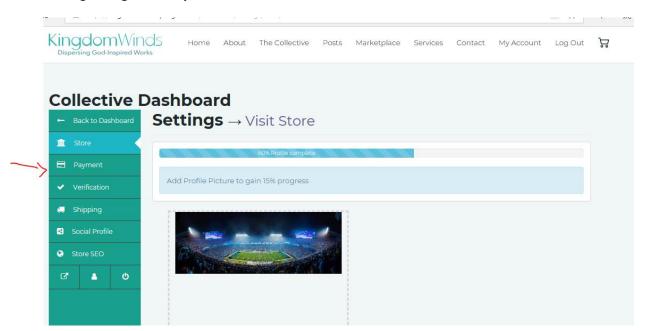

# (For Collective Member Storeowners Only)

From My Account page navigate to Manage Store Settings & User Settings

Once at the Collective Dashboard, go to Settings on left rail

| ngdomWino          | S Home About The Collective Pr           | osts Marketplace Services Contact My Account Log C |
|--------------------|------------------------------------------|----------------------------------------------------|
|                    |                                          |                                                    |
|                    |                                          |                                                    |
| ollective Da       | asnboard                                 |                                                    |
| Dashboard          | 60% Profile complete                     |                                                    |
| Products           | Add Profile Picture to gain 15% progress |                                                    |
| 🏹 Orders           |                                          |                                                    |
| u Coupons          | Sales                                    | Sales this Month                                   |
| Z Reports          | \$0.00                                   | 1                                                  |
| Q Reviews          | Earning                                  | Sales total                                        |
| er Reviews         | \$0.00                                   |                                                    |
| 🚣 Withdraw         | Pageview                                 |                                                    |
| Subscription       | 2                                        |                                                    |
| Support            | Order                                    |                                                    |
| Settings >         | 0                                        |                                                    |
|                    | 🗮 Orders                                 |                                                    |
| ල <mark>ද</mark> අ |                                          | 0 000000000000000000000000000000000000             |
|                    | Total 0                                  | Aug Aug Aug Aug Aug Aug Aug Aug Aug                |

From Settings navigate to Payment on Left Rail