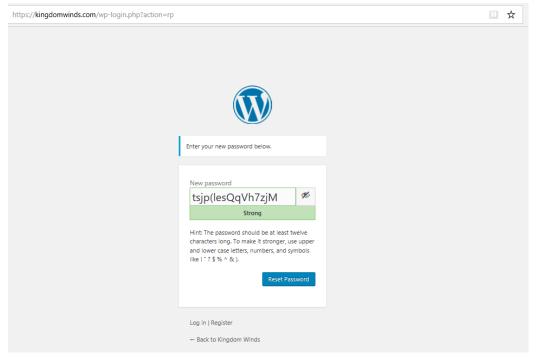

#### Screen will auto populate with system generated password.

Note - It is recommended you jot down, or copy to your clipboard, the system generated password in case you want to use it going forward.

**If User wants to create a new (non-system generated) password**, simply delete system generated password and enter new password. *Note - It is recommended you jot down, or copy to your clipboard, your new password. WordPress Password requirements are very strict.* 

Your WordPress password should meet the following requirements:

- Include numbers, capitals, special characters (@, #, \*, etc.)
- Be long (10 characters minimum; 50 characters ideal)
- Can include spaces and be a passphrase (Just don't use the same password in multiple places)
- Change passwords every 120 days, or 4 months

**Click Reset Password** with either the system generated password - or- a new password populated in the New Password field.

After clicking Reset Password you will receive confirmation your password has been changed. **Click LogIn** with your user name and (new) password.